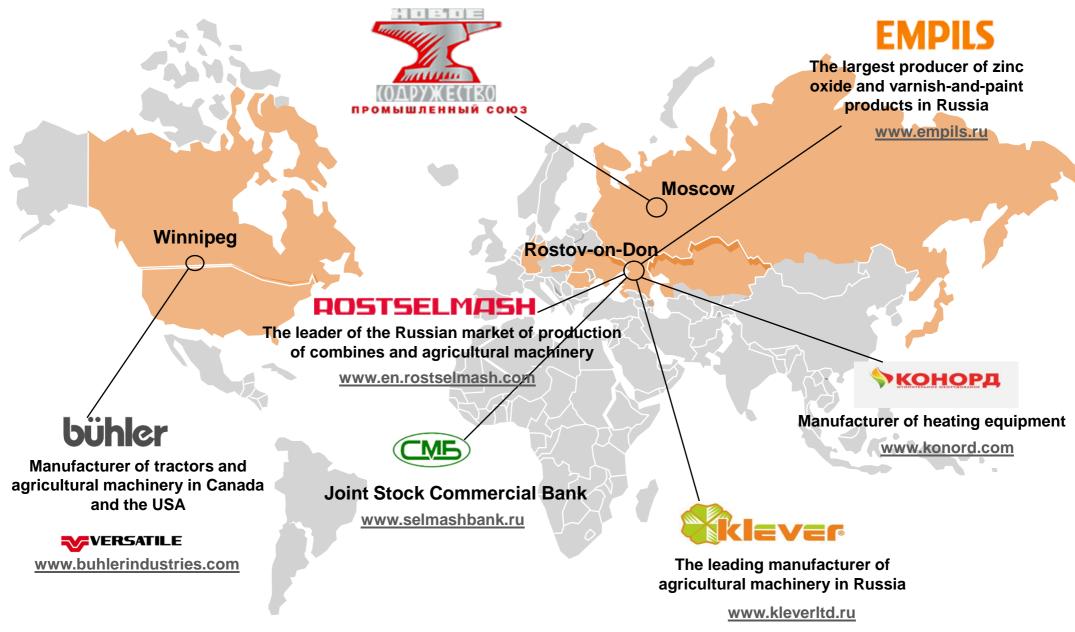

Empils-zinc Ltd.
Zinc oxide production

CJSC Empils
Coatings and varnishes
production

The Empils Corporation is owned by the Industrial Union "Novoye Sodruzhestvo", which was founded in 1992.
It consolidates 20 large companies in Russia,
Ukraine, Kazakhstan, Canada and USA.

## Structure of the holding «Novoye Sodruzhestvo»