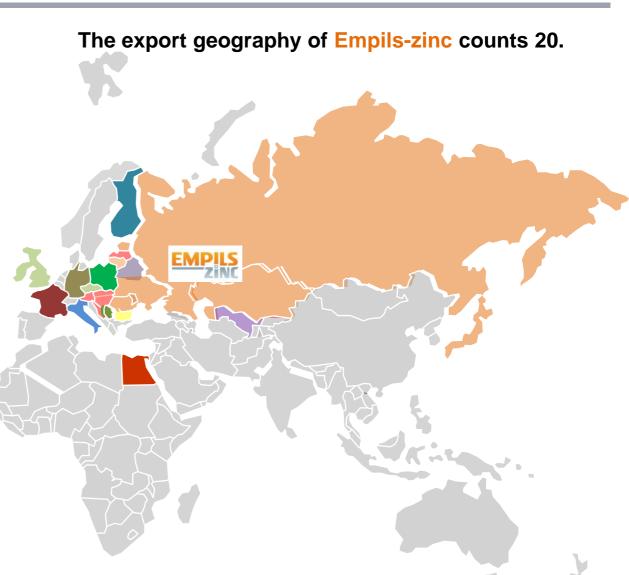

## **Country buyers:**

| Russia     | Finland        |
|------------|----------------|
| Ukraine    | France         |
| Belarus    | Italy          |
| Poland     | Luxembourg     |
| Serbia     | Czech Republic |
| Estonia    | United Kingdom |
| Romania    | Slovenia       |
| Germany    | Slovakia       |
| Kazakhstan | Bulgaria       |
| Uzbekistan | Egypt          |