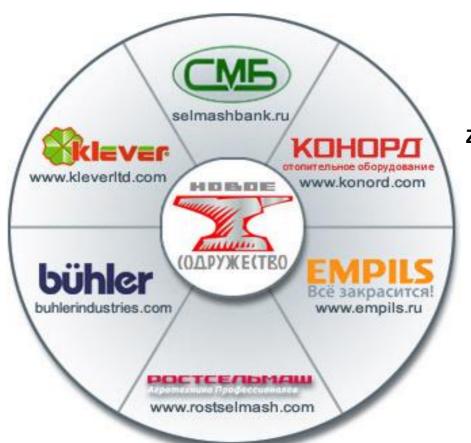

Empils-zinc Ltd.
Zinc oxide production

CJSC Empils
Coatings and varnishes
production

The Empils Corporation is owned by the Industrial Union "Novoye Sodruzhestvo", which was founded in 1992.
It consolidates 20 large companies in Russia,
Ukraine, Kazakhstan, Canada and USA.

## Structure of the holding «Novoye Sodruzhestvo»