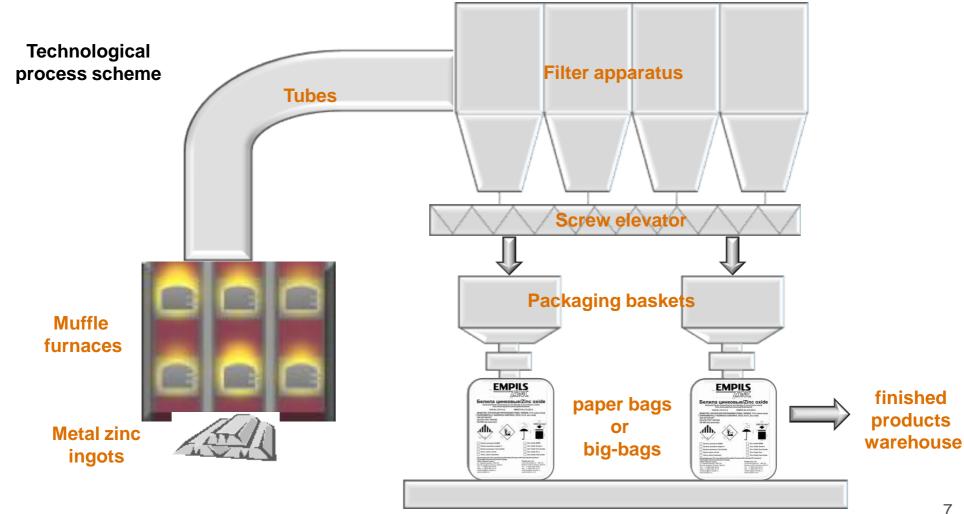

## Zinc oxide production at our plant

#### Our enterprise uses continuous muffle production from metal zinc.

For production of zinc oxide we use zinc metal of high quality grades – Zinc Metal grades ZV0/ЦВ0, ZV/ЦВ, Z0A/Ц0A, Z0/Ц0, Z1/Ц1, which corresponds to European requirements of quality.

Materials are available in the form of powder or granules. Granular zinc oxide is produced without adding any coupling agents.